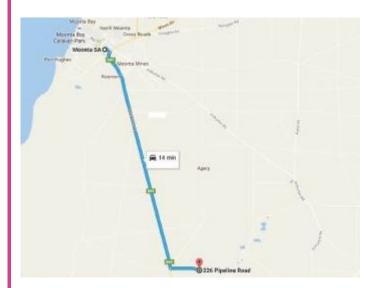

## **DIRECTIONS**

## Redwing Farm 226 Pipeline Road Weetulta

Redwing Farm is located 17km from MOONTA.

Follow the Spencer Highway in the direction of MAITLAND.

A green MA20 marking on the left side of the road is 2.1km to the Pipeline Road turnoff.

A bright yellow sign pointing to *Redwing Farm* and *Function Centre* is located on the right side at the turnoff.

Pipeline Road is a dirt road, so please take extreme care when driving.

Travel 2.3km along Pipeline Road and arrive at your destination on the right side of the road.